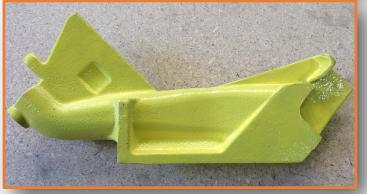

## PH 02 6033 0744

MOB 0418 587 486 FAX 02 6033 3874

Now available our own cast composite seed boots for John Deere 90 series openers. Aricks seed boots are genuine extended wear and manufactured to last using high strength quality materials

Used in conjunction with our specially designed shouldered bolts, aricks seed boots can virtually eliminate the vertical play often synonymous with these opener attachments. Ensuring correct seed placement plays an integral part in achieving a high germination rate.