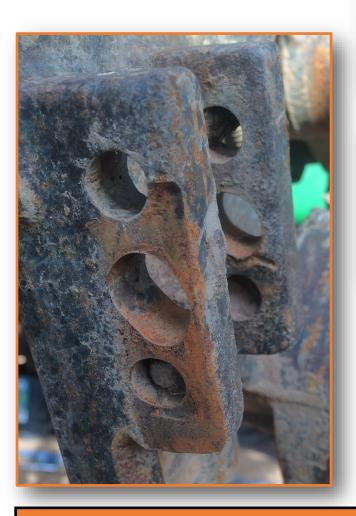

As evident in the photo, above and left, movement in the boot attachment can be very damaging to structural components and parts on your machine. Our aim is to eliminate this unwanted movement and preserve the integrity of the structural components of the drill, whilst maintaining accurate seed placement.