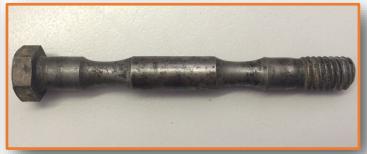

Used in conjunction with our specially designed shouldered bolts, aricks seed boots can virtually eliminate the vertical play often synonymous with these opener attachments. Ensuring correct seed placement plays an integral part in achieving a high germination rate.