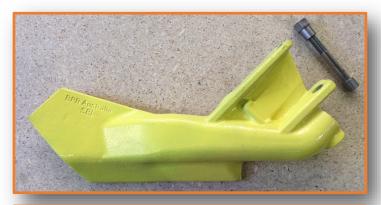

## PH 02 6033 0744

MOB 0418 587 486 FAX 02 6033 3874

Now available our own cast composite seed boots for John Deere 90 series openers. Aricks seed boots are genuine extended wear and manufactured to last using high strength quality materials

Used in conjunction with our specially designed shouldered bolts, aricks seed boots can virtually eliminate the vertical play often synonymous with these opener attachments. Ensuring correct seed placement plays an integral part in achieving a high germination rate.